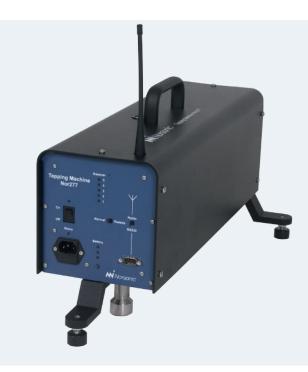

# Tapping Machine Nor277

Nor277 tapping machine for performing standardised impact noise tests (foot fall noise). It incorporates all the experience from the former generations into a compact, light, yet a rugged unit with the construction based on an extruded aluminium chassis. The hammers are made of harden stainless steel, ensuring non deformation of the hammer shape even after years in use. The unit weight is only 10 kg including the optional battery. Retractable feet ensure easy transportation and storage

The unit has the required five hammers each weighting 500g, with a fall height of 40 mm and 100 ms between each hammer impact. A crystal controlled servo system ensures the correct tapping frequency is maintained at all times and temperatures. A level gauge mounted on the top helps the user to align the unit when adjusting the fall height.

#### Self check

The tapping machine standards specify the impact velocity of the hammer and to ensure this requirement is met the Nor277 continually monitors each hammer.

Each hammer is fitted with a laser sensor to measure the impact velocity to ensure that the energy imparted into the test floor is correct hence the effects of any friction or misalignments are immediately apparent. Each hammer has a LED indicator on the front panel that indicates when the impact velocity and tapping frequency are within the requirements of the standard. The user can now be assured that the noise generation system will perform to the requirements of the standards and therefore concentrate on the other aspects of the measurement.

## **Wireless Remote control**

A wireless remote control allows the user to switch the unit on/off remotely. The radio range is 100m in free field, which correlates to failure free operation through most thick concrete constructions. The unit may also be controlled via the RS232 interface and this allows wireless control via standard RS232 to Bluetooth adaptors. The RS232 interface is a part of the basic unit.