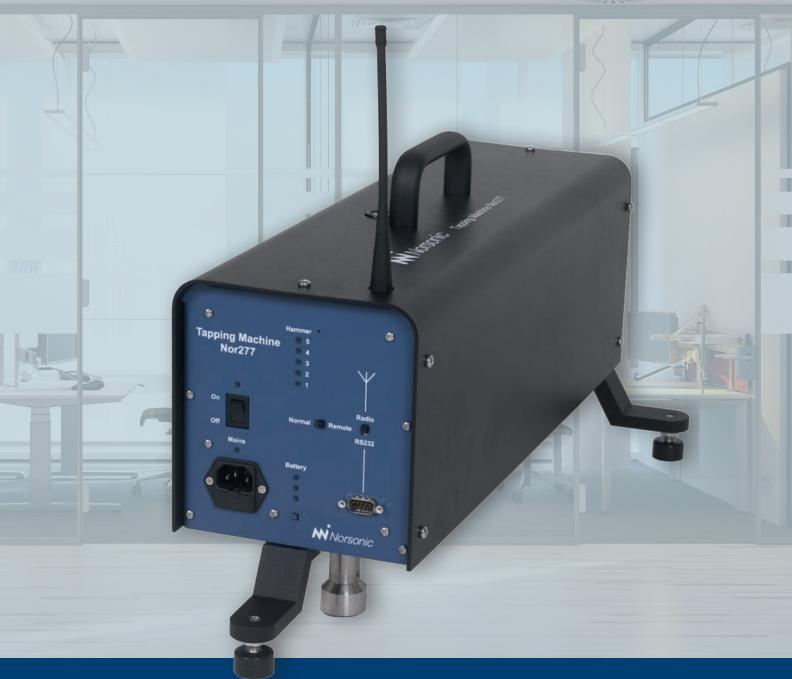

# Tapping Machine Nor277

Nor277 tapping machine for performing standardised impact noise tests (foot fall noise). It incorporates all the experience from the former generations into a compact, light, yet a rugged unit with the construction based on an extruded aluminium chassis. The hammers are made of harden stainless steel, ensuring non deformation of the hammer shape even after years in use. The unit weight is only 10 kg including the optional battery. Retractable feet ensure easy transportation and storage

The unit has the required five hammers each weighting 500g, with a fall height of 40 mm and 100 ms between each hammer impact. A crystal controlled servo system ensures the correct tapping frequency is maintained at all times and temperatures. A level gauge mounted on the top helps the user to align the unit when adjusting the fall height.

#### Self check

The tapping machine standards specify the impact velocity of the hammer and to ensure this requirement is met the Nor277 continually monitors each hammer.

Each hammer is fitted with a laser sensor to measure the impact velocity to ensure that the energy imparted into the test floor is correct hence the effects of any friction or misalignments are immediately apparent. Each hammer has a LED indicator on the front panel that indicates when the impact velocity and tapping frequency are within the requirements of the standard. The user can now be assured that the noise generation system will perform to the requirements of the standards and therefore concentrate on the other aspects of the measurement.

## **Wireless Remote control**

A wireless remote control allows the user to switch the unit on/off remotely. The radio range is 100m in free field, which correlates to failure free operation through most thick concrete constructions. The unit may also be controlled via the RS232 interface and this allows wireless control via standard RS232 to Bluetooth adaptors. The RS232 interface is a part of the basic unit.