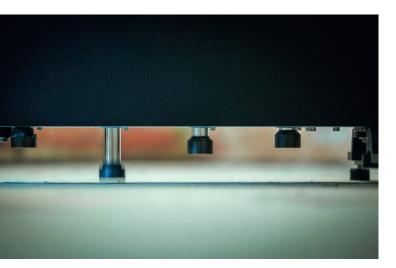

# Tapping Machine Nor277

Nor277 tapping machine for performing standardised impact noise tests (foot fall noise). It incorporates all the experience from the former generations into a compact, light, yet a rugged unit with the construction based on an extruded aluminium chassis. The hammers are made of harden stainless steel, ensuring non deformation of the hammer shape even after years in use. The unit weight is only 10 kg including the optional battery. Retractable feet ensure easy transportation and storage

Retractable feet.

Low weight, compact and rugged construction.

All units delivered wit calibration certificates.